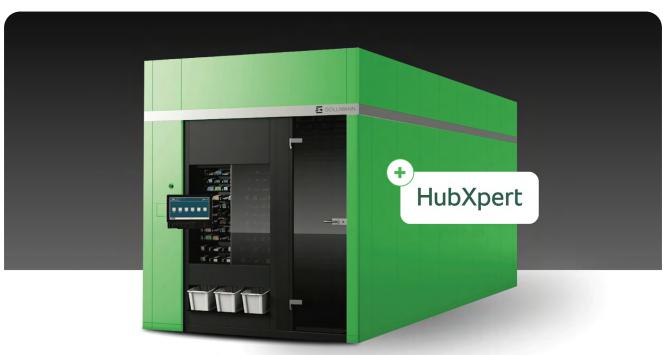

## HubXpert

## Your Central Pharmacy orchestrator

HubXpert, our unique inventory management software, is included in every Gollmann robot installation, to ensure interoperability with other hospital systems, orchestrate medication workflows and monitor medication stocks. Operate your robot from anywhere at any time with HubXpert, with no standing at the robot required.