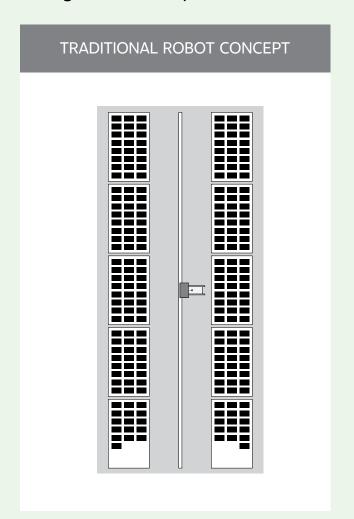

#### Feature highlights

Store and dispense medications with the Gollmann:

- Maximises storage: with the unique Dynamic Shelving concept, saving up to 30% of space compared to equivalent robots
- Customisable to your space: configure the length, width and height to design the perfect robot for your central pharmacy footprint
- Highest-quality engineering: to deliver optimal uptime and redundancy for exceptional availability
- Flexibility for the future: with plenty of options and add-ons to adjust the speed of the Gollmann robot to your pharmacy needs

### Smart by design

The Gollmann robot maximises storage capacity, with customisable dimensions to perfectly fit the unique needs of your pharmacy—optimising length, width, and height for the ideal solution. With the smallest footprint on the market, reducing footprint by up to 30%, the robot is also the **lighter solution** for your hospital pharmacy.