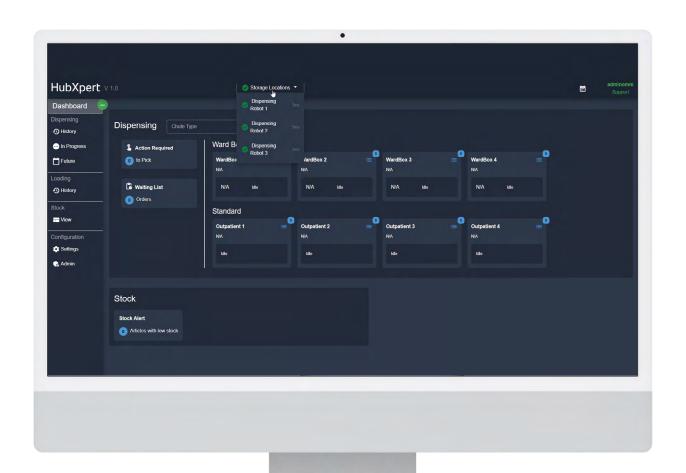

## HubXpert

## Your Central Pharmacy orchestrator

HubXpert, our unique inventory management software, is included in every Gollmann robot installation, to ensure interoperability with other hospital systems, orchestrate medication workflows and monitor medication stocks. Operate your robot from anywhere at any time with HubXpert, with no standing at the robot required.

#### Loading management

 $\sqrt{6}$  Control what can be stored and where and track any loading movement

Facilitates the loading procedure and ensures relevant inventory level

#### Order management

**Smart Dispensing Algorithm** splitting the order content between different storage locations and using

Optimises the dispensing activity by guiding the user during all steps and adapts to every workflow

#### Inventory management

Monitor the stock level of each item, define critical levels and inform the PMS/WMS accordingly

Avoid shortages and waste of medications