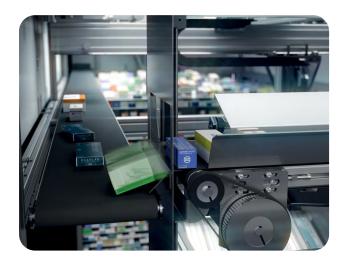

#### Automated loader

Identify and load up to 3,000 packs per day with Optical Character Recognition technology and flexible placement options around the robot. Two loaders can be added.

#### Limitless layout possibilities

Including counter drops, spiral chutes, slides, ward box conveyors, and buffer conveyors for automated loading.