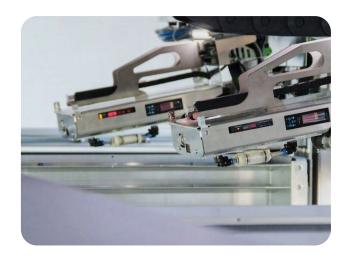

#### SAM picking module

SAM is an accelerator module to reduce the distance between the gripper and the dispensing chute.

#### Optional second arm

Increase the throughput by adding a second robot arm, allowing for parallel handling within the same robot.

Our team of Solution
Designers will support
you in finding the best
configuration and workflow
adjust technology to your
needs, not the opposite.