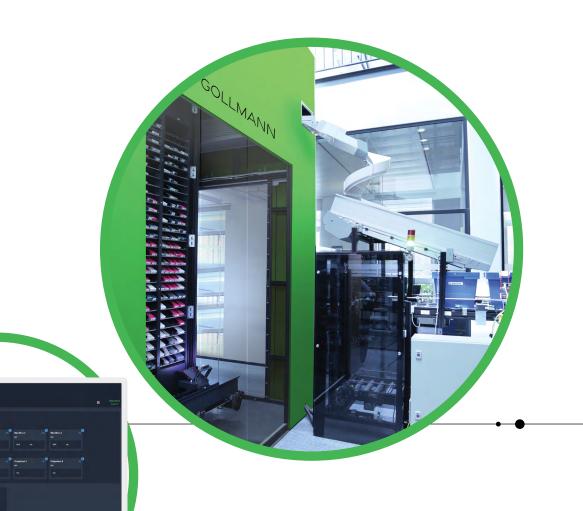

## MedPick

Next-generation central pharmacy automation

## Introducing MedPick

MedPick brings together Gollmann's cutting-edge robotic dispensing technology with Omnicell's proven expertise in medication workflow optimisation to deliver the most advanced automation solution for the modern NHS Central Pharmacy.

# The most advanced pack dispensing robot available

Designed and manufactured in Germany by our partner Gollmann, we are bringing the most innovative, flexible and robust automated dispensing system to NHS Central Pharmacy.

With Gollmann's engineering expertise, this next-gen pack dispensing robot raises the bar for performance and efficiency in pharmacy care.