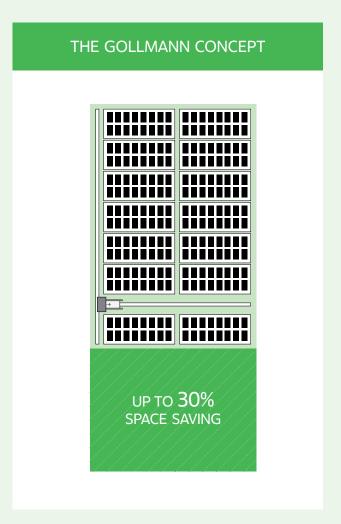

#### Feature highlights

Store and dispense medications with the Gollmann:

- Maximises storage: with the unique Dynamic Shelving concept, saving up to 30% of space compared to equivalent robots
- Customisable to your space: configure the length, width and height to design the perfect robot for your central pharmacy footprint
- Highest-quality engineering: to deliver optimal uptime and redundancy for exceptional availability
- Flexibility for the future: with plenty of options and add-ons to adjust the speed of the Gollmann robot to your pharmacy needs

### Smart by design

The Gollmann robot maximises storage capacity, with customisable dimensions to perfectly fit the unique needs of your pharmacy—optimising length, width, and height for the ideal solution. With the smallest footprint on the market, reducing footprint by up to 30%, the robot is also the **lighter solution** for your hospital pharmacy.