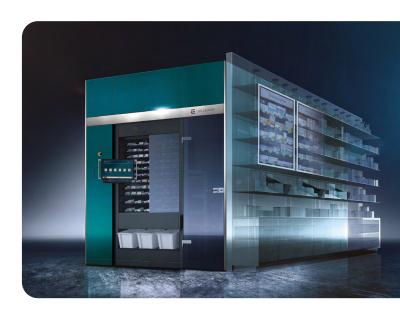

### Smart by design

The Gollmann robot maximises storage capacity, with customisable dimensions to perfectly fit the unique needs of your pharmacy—optimising length, width, and height for the ideal solution. With the smallest footprint on the market, reducing footprint by up to 30%, the robot is also the **lighter solution** for your hospital pharmacy.

#### Configuration example

Based on your needs and requirements, our experts will help you define the ideal configuration from a wide range of dimensions:

Height: 220-355cm | Width: 128-340cm | Length: 179-626cm